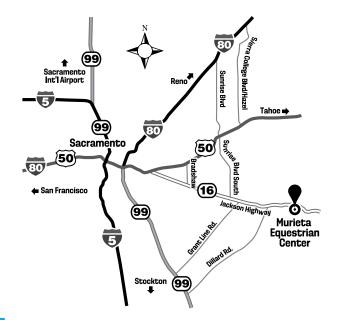

# SACRAMENTO SPRING CLASSIC Z

NORD CHAMPIONSHIP HUNTER RIGH

STATES HUNTER JUMPER ASSO

APRIL 3-7, 2024

USEF CHANNEL 1 NATIONAL, JUMPER LEVEL 2

MURIETA EQUESTRIAN CENTER

# SACRAMENTO SPRING CLASSIC 1

MARCH 27-30, 2024 MURIETA EQUESTRIAN CENTER

SHOW APPROVALS USEF 'National' | PCHA | NorCal

# SACRAMENTO SPRING CLASSIC 2

APRIL 3-7, 2024 MURIETA EQUESTRIAN CENTER

SHOW APPROVALS USEF 'National' | PCHA | NorCal