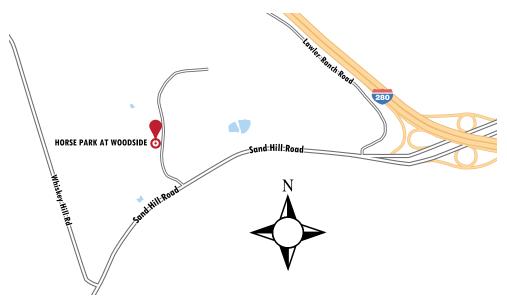

#### DIRECTIONS

THE HORSE PARK AT WOODSIDE

3674 Sand Hill Road Woodside, CA 94062 Phone: (650) 851-2140 The Horse Park is located at 3674 Sand Hill Road on the Menlo Park at the Woodside border. Take Interstate 280 to the Sand Hill Road Exit. Proceed west toward the hills. The Horse Park will be on your right about one mile off I-280.