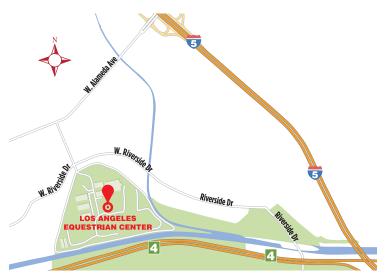

# LOS ANGELES EQUESTRIAN CENTER

480 West Riverside Drive Burbank, CA 91506 Tel: (818) 840-9063

#### DIRECTIONS

Take I-5 to W Alameda Avenue, Exit 145B. Follow W Alameda Avenue for a half mile. Turn left onto S Main Street and follow into the LA Equestrian Center.

-

**503. GOLD MEDAL FINAL WARM UP** 