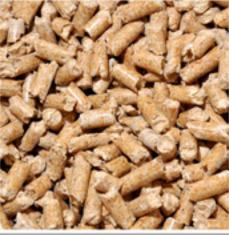

#### MEGAZORB <sup>™</sup> Bedding Pellets with mega-absorption and odor control are custom made from screened 98% dust free premium pine flakes with zeolite. These premium Mallard Creek equine bedding pellets with zeolite are made with no additives which results in a cleaner, more environmentally friendly bedding for your horse. We control the milling process, pressure and moisture, for a softer, quickly absorbing and virtually dust-free pellet.

## Use as standard pellet bedding or under any shavings

Ultra-absorbent Enhanced with Zeolite Controls Harmful Ammonia

98% Dust - Free Economical Premium Pine Pellet

40 lbs. Bag!