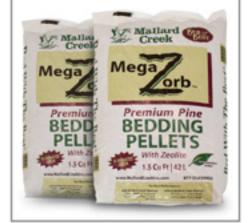

#### MEGAZORB <sup>™</sup> Bedding Pellets with mega-absorption and odor control are custom made from screened 98% dust free premium pine flakes with zeolite. These premium Mallard Creek equine bedding pellets with zeolite are made with no additives which results in a cleaner, more environmentally friendly bedding for your horse. We control the milling process, pressure and moisture, for a softer, quickly absorbing and virtually dust-free pellet.

## Use as standard pellet bedding or under any shavings

Ultra-absorbent Enhanced with Zeolite Controls Harmful Ammonia

98% Dust - Free Economical Premium Pine Pellet

40 lbs. Bag!