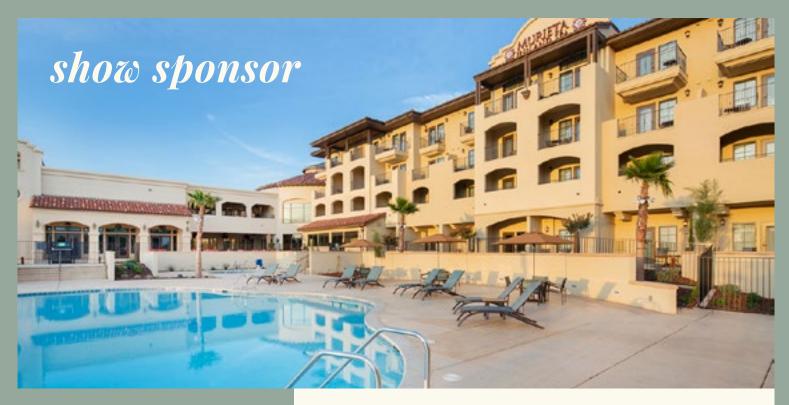

#### 411. \$40,000 MURIETA INN, SPA & RESTAURANT GRAND PRIX 1.45M WELCOME WEEK ONLY

Entry Fee: \$650

To be scored under Table II (a), Speed at: 375 meters per minute. Ribbons to twelfth. Prize money divided as follows: 30%, 22%, 13%, 8%, 6%, 5%, 4%, 3%, 3%, 2%, 2%, 2%

#### 408. \$40,000 GRAND PRIX QUALIFIER

428. \$36,500 MURIETA INN, SPA & RESTAURANT 1.45M