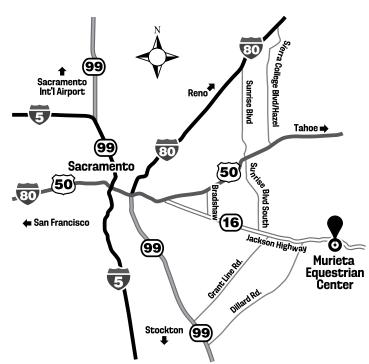

#### DIRECTIONS TO

#### MURIETA EQUESTRIAN CENTER

7200 Lone Pine Drive, Rancho Murieta, CA 95683

#### From San Francisco:

- 1. Highway 80 to Sacramento
- 2. Highway 50 to Bradshaw exit
- 3. South (right) on Bradshaw Jackson Highway
- 4. East (left) on Jackson Highway
- 5. 8 miles to Murieta Equestrian Center

#### From Stockton:

- 1. Highway 99 North
- 2. Exit Dillard Road
- 3. Northeast (right) on Dillard Road to Jackson Highway
- 4. East (right) on Jackson Highway to Murieta Equestrian Center

#### From Reno:

- 1. Highway 80 toward Sacramento
- 2. Exit Sierra College Blvd. (becomes Hazel)
- 3. South on Sierra College Blvd (Hazel) to Highway 50
- 4. West on 50 to Sunrise Blvd. South
- 5. Sunrise Blvd. South to Jackson Highway
- 6. East (left) on Jackson Highway to MEC