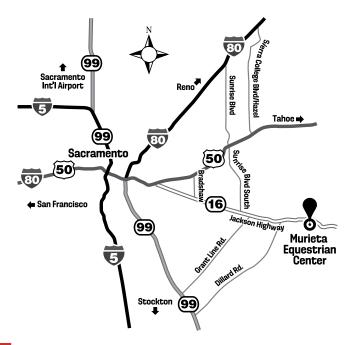

#### DIRECTIONS TO

#### MURIETA EQUESTRIAN CENTER

7200 Lone Pine Drive, Rancho Murieta, CA 95683

#### From San Francisco:

- 1. Highway 80 to Sacramento
- 2. Highway 50 to Bradshaw exit
- 3. South (right) on Bradshaw Jackson Highway
- 4. East (left) on Jackson Highway
- 5. 8 miles to Murieta Equestrian Center

#### From Stockton:

- 1. Highway 99 North
- 2. Exit Dillard Road
- 3. Northeast (right) on Dillard Road to Jackson Highway
- 4. East (right) on Jackson Highway to Murieta Equestrian Center

#### From Reno:

- 1. Highway 80 toward Sacramento
- 2. Exit Sierra College Blvd. (becomes Hazel)
- 3. South on Sierra College Blvd (Hazel) to Highway 50
- 4. West on 50 to Sunrise Blvd. South
- 5. Sunrise Blvd. South to Jackson Highway
- 6. East (left) on Jackson Highway to MEC